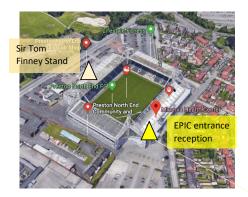

## Wednesday 1<sup>st</sup> May – Invincibles Lounge, Preston North End

**Where:** Invincibles Lounge adjacent to Lowthorpe Road. Free car parks surround Preston North End (sat nav postcode **PR1 6SB**). **EPIC** reception is 10m south of the entrance to the Minerva Health Centre.

## EPIC event 1<sup>st</sup> May – Preston North End, Invincibles Stand adjacent to Lowthorpe Road.

Car parks surround Preston North End (sat nav postcode PR1 6SB).

EPIC reception is 10m south of the entrance to the Minerva Health Centre. Reception is 830 to 9am. Event starts at 910am.