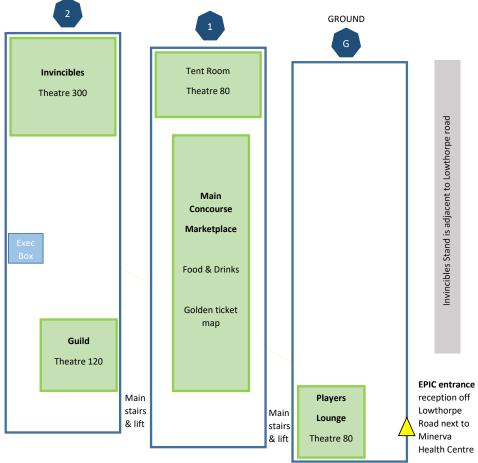

## **EPIC floor plan – Invincibles Stand PNE**

After reception, participants will make their way to the Invincibles Lounge level 2. EPIC is spread over 3 levels with lift access across the site.

Refreshments and lunch will be served on the main concourse level 1.

This is a large event and site so allow travel time between your sessions.