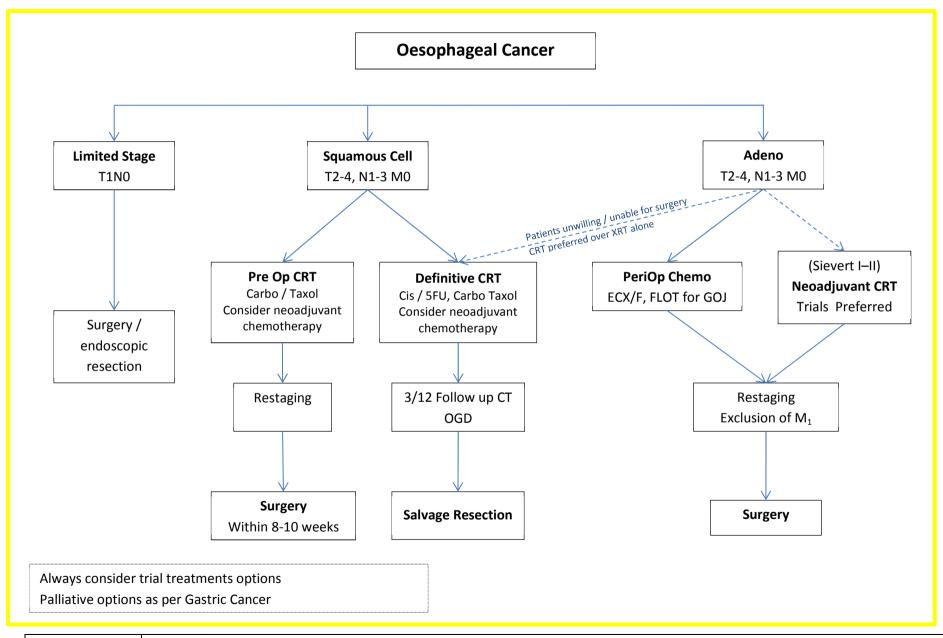

| Version No: 2.0             | Changes from previous Version: |                                                          |                           |  |  |
|-----------------------------|--------------------------------|----------------------------------------------------------|---------------------------|--|--|
|                             | New Format & Rewrite           |                                                          |                           |  |  |
| Prepared By: Helene Chorley |                                | Approved by Consultant Oncologist: Dr Catherine Mitchell | Date Approved: 20/09/2018 |  |  |





| Version No: 2.0             | Changes from previous Version: |                                                          |                           |  |  |
|-----------------------------|--------------------------------|----------------------------------------------------------|---------------------------|--|--|
|                             | New Format & Rewrite           |                                                          |                           |  |  |
| Prepared By: Helene Chorley |                                | Approved by Consultant Oncologist: Dr Catherine Mitchell | Date Approved: 20/09/2018 |  |  |