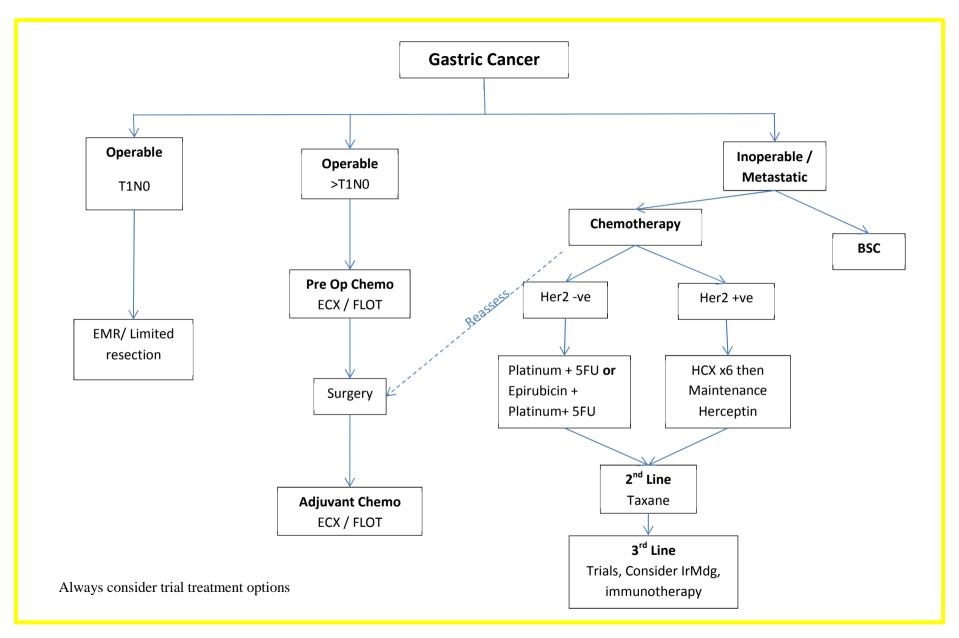

| Version No: 2.0             | Changes from previous Version: |                                                          |                           |  |  |
|-----------------------------|--------------------------------|----------------------------------------------------------|---------------------------|--|--|
|                             | New Format & Rewrite           |                                                          |                           |  |  |
| Prepared By: Helene Chorley |                                | Approved by Consultant Oncologist: Dr Catherine Mitchell | Date Approved: 20/09/2018 |  |  |





| Version No: 2.0             | Changes from previous Version: |                                                          |                           |  |  |
|--